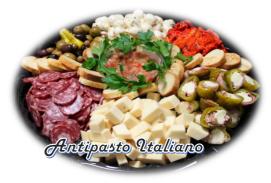

## Antipasto Trays

| Antipasto Italiano                           |          |                                  |                     |
|----------------------------------------------|----------|----------------------------------|---------------------|
| Med 12 to 15 guests                          | \$119.99 | Veggie Tray (raw)                |                     |
| Large 20 to 25 guests                        | \$149.99 | One size 20 to 25 guests         | \$54.99             |
| Pepperoni and Cheese Tray                    |          |                                  |                     |
| Med 12 to 15 guests                          | \$69.99  | Arancini 16 pieces               | \$27.99             |
| Large 20 to 25 guests                        | \$94.99  | Ori                              | ginal Mozzarella or |
| Supremo Italiano                             |          | Assorted (Original, Spinach Asia | go & Sicilian Meat) |
| One size 15 to 20 guests                     | \$169.99 | Shrimply Marvelous               |                     |
| Stromboli Tray                               |          | 16/20 count Colossal             |                     |
| 20 to 25 guests                              | \$89.99  | 3lb tray (20 to 30 guests)       | \$89.99             |
| (1 Ital. 2 Pepp & 1 Spinach, STEAK NOT INCL) |          | 5lb tray (30 to 35 quests)       | \$139.99            |