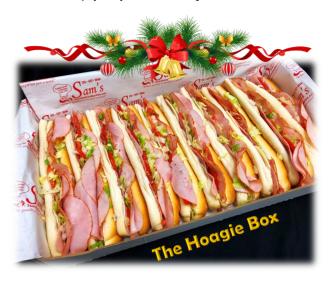

**Three Foot Hoagie** 

\$79.99

Serves 12 to 15 guests

The Hoagie Box \$129.99

10 hoagies cut into 3 pieces, placed in our custom box Choose from Ital, Turk, Roast Beef, Ham, Tuna or Chic Salad

Hoagie Tray \$13.99 per hoagie